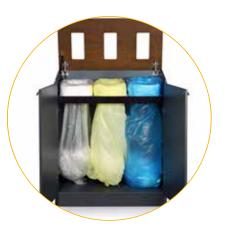

Bin Tower in closed position

The top of the Multi 2-4 cabinet can be lifted up, simplifying loading of a new cassette. Both the doors and the top panel of the Multi products can be opened during bag change, if required.

Multi Cup has an insert in which cups are stacked inside each other, with each bag holding up to 400 cups. Several different cup diameters are available. The system saves a lot of space compared with an ordinary waste container. Multi Cup also has a separate pull-out drawer for residual waste. Bin Tower is a versatile, tall cupboard with a removable shelf.

When combined with Longopac Biodegradable, the shelf functions as a separator where the bottom half of the cupboard can be used for storage and as a supporting platform for cassette. Ideal for messy or heavy waste.