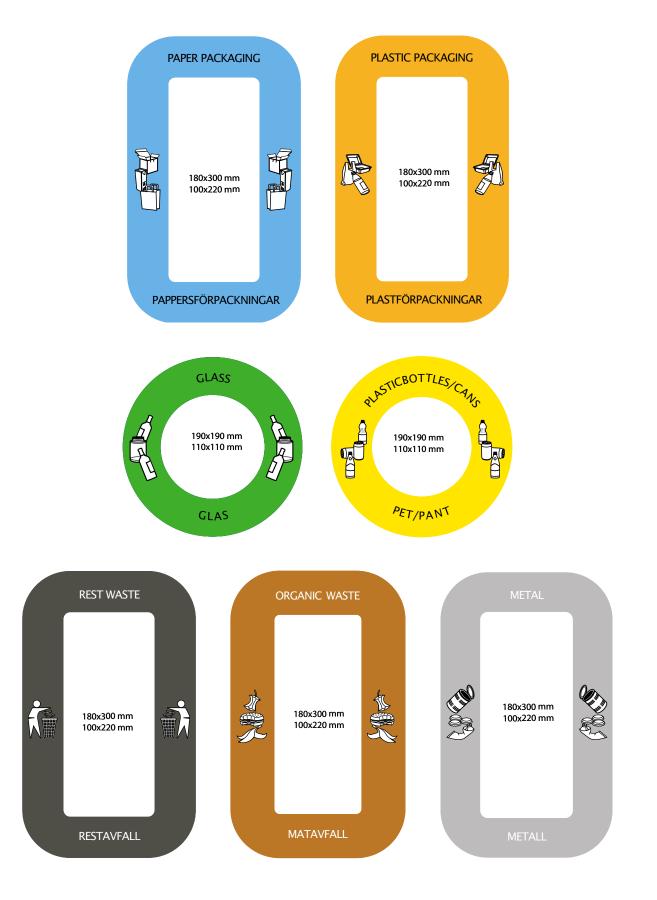

with the waste.

#### **EFFICIENT**

- Loaded with a 60 metre bag cassette.
- New bag always in place.
- Bag always securely sealed.
- Quicker bag changes.
- Flexible service intervals.
- Less cleaning.
- Always 100 % fill level.

#### ENVIRONMENTALLY FRIENDLY

- The Longopac bag material is made from 3-ply polyethylene, which combines low consumption of raw material with a high level of strength.
- Customers can calculate their environmental saving using the Paxxos CO<sub>2</sub> calculator and Paxxo is able to issue CO<sub>2</sub> emission certificates of the CO<sub>2</sub> saving.



Longopac Biodegradable







Attach another cable tie above the first one and cut off the bag materialbetween the ties.

The entire process takes no more than 30 seconds!



#### **Diagram of openings**





# www.longopac.com





Paxxo AB • Bjurögatan 35, SE-211 24 Malmö, Sweden www.paxxo.com • Tel: +46 (0)40-18 60 25