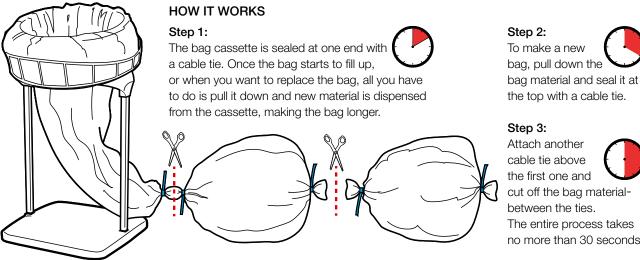

Longopac Biodegradable

Attach another cable tie above the first one and cut off the bag materialbetween the ties.

The entire process takes no more than 30 seconds!