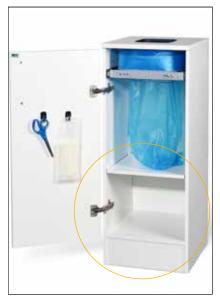

The bin is easy to remove and bag change is quick. Thanks to its stylish design, the Bin Bullet blends into public environments such as restaurants, cafés, hotel lobbies and waiting rooms.

Bin Multi is a modular system for waste management and sorting at source. The system can be combined with different fractions; the cabinets are customised for 1–4 fractions according to the customer's requirements.

## Solutions for indoor use **Solutions Solutions Solu**

Bin Bullet, white

Bin Bullet, replacement of bag cassette

Bin Bullet, black

| Product name       | Part no                                                                                                                      | Colour                                          | Dimensions                                                                                    | Weight                              |
|--------------------|------------------------------------------------------------------------------------------------------------------------------|-------------------------------------------------|-----------------------------------------------------------------------------------------------|-------------------------------------|
| Bin Bullet         | 35100<br>35200                                                                                                               | Black<br>White                                  | Height:                                                                                       | 8 kg fully<br>assembled<br>5 kg bin |
| Longopac Multi 1   | 36010<br>36011                                                                                                               | White<br>Grey                                   | Height:                                                                                       | 30 kg                               |
| Longopac Multi 2   | 36020<br>36021                                                                                                               | White<br>Grey                                   | Height:                                                                                       | 32 kg                               |
| Longopac Multi 3   | 36030<br>36031                                                                                                               | White<br>Grey                                   | Height:                                                                                       | 33 kg                               |
| Longopac Multi 4   | 36040<br>36041                                                                                                               | White<br>Grey                                   | Height: 1000 mm   Width: 1075 mm   Depth: 440 mm   Aperture: 100x150 mm   Opening: 100x220 mm | 36 kg                               |
| Longopac Multi Cup | 36100 Small 78 mm<br>36101 Small 78 mm<br>36110 Medium 80 mm<br>36111 Medium 80 mm<br>36120 Large 82 mm<br>36121 Large 82 mm | White<br>Grey<br>White<br>Grey<br>White<br>Grey | Height: 1000 mm<br>Width:                                                                     | 30 kg                               |
| Longopac Bin Tower | 36000<br>36001<br>36002<br>36003<br>36004                                                                                    | White<br>Grey<br>Beech<br>Oak<br>Birch          | Height: 1120 mm<br>Width: 430 mm<br>Depth: 450 mm<br>Opening: 200x200 mm                      | 35 kg                               |

The top of the Multi 2-4 cabinet can be lifted up, simplifying loading of a new cassette. Both the doors and the top panel of the Multi products can be opened during bag change, if required.

Multi Cup has an insert in which cups are stacked inside each other, with each bag holding up to 400 cups. Several different cup diameters are available. The system saves a lot of space compared with an ordinary waste container. Multi Cup also has a separate pull-out drawer for residual waste. Bin Tower is a versatile, tall cupboard with a removable shelf.