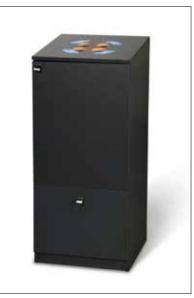

#### Longopac Bin facilitates waste sorting and waste management in public environments in a neat, simple and environmentally friendly manner.

Bin Bullet is a practical and hygienic solution for efficient waste management. The unique bagging system also makes the Bin Bullet economical and environmentally friendly, as well as easy to use and time-saving.

The bin is easy to remove and bag change is quick. Thanks to its stylish design, the Bin Bullet blends into public environments such as restaurants, cafés, hotel lobbies and waiting rooms.

Bin Multi is a modular system for waste management and sorting at source. The system can be combined with different fractions; the cabinets are customised for 1–4 fractions according to the customer's requirements.