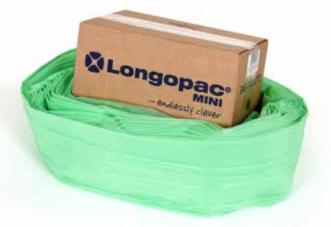

Both Bin Bullet, Multi and Tower are loaded with Longopac cassette Mini, which is available in different strengths and colours. The cassette is also available in 100 % compostable material for food waste; Longopac Biodegradable.