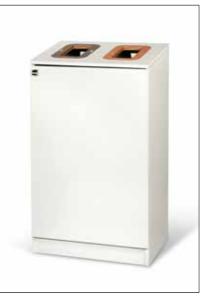

Each piece of furniture is equipped with a decal on the top with information about what should be thrown in each aperture.

What all cabinets have in common is the Longopac system. The system really comes into its own when sorting at source, since it is possible to change the bags for all fractions and only use the exact amount of film needed for each fraction. The cabinet is emptied without half empty bags being thrown away.

### Longopac®Bin

Bin Multi 1 closed and in open position below

Bin Multi 2 closed and in open position below

Bin Multi 3 closed and in open position below

Bin Multi 4 in closed position

Bin Multi Cup in closed position

The top of the Multi 2-4 cabinet can be lifted up, simplifying loading of a new cassette. Both the doors and the top panel of the Multi products can be opened during bag change, if required.

Multi Cup has an insert in which cups are stacked inside each other, with each bag holding up to 400 cups. Several different cup diameters are available. The system saves a lot of space compared with an ordinary waste container. Multi Cup also has a separate pull-out drawer for residual waste. Bin Tower is a versatile, tall cupboard with a removable shelf.