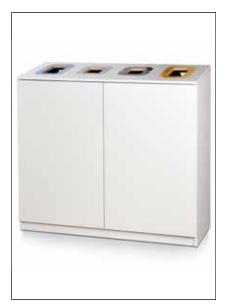

The bin is easy to remove and bag change is quick. Thanks to its stylish design, the Bin Bullet blends into public environments such as restaurants, cafés, hotel lobbies and waiting rooms.

Bin Multi is a modular system for waste management and sorting at source. The system can be combined with different fractions; the cabinets are customised for 1–4 fractions according to the customer's requirements.

Bin Multi is suitable for areas that require efficient sorting at source, such as corridors, kitchenettes and conference rooms. The cabinet can, of course, be placed in any dry environment. The cabinet is also available in the very popular, special version for disposable cups.

Bin Multi does not take up much more space than a large waste basket but the Longopac bagging system that is used inside all the cabinets makes waste management more efficient and reduces both costs and environmental impact.

Each piece of furniture is equipped with a decal on the top with information about what should be thrown in each aperture.

What all cabinets have in common is the Longopac system. The system really comes into its own when sorting at source, since it is possible to change the bags for all fractions and only use the exact amount of film needed for each fraction. The cabinet is emptied without half empty bags being thrown away.