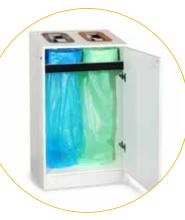

The bin is easy to remove and bag change is quick. Thanks to its stylish design, the Bin Bullet blends into public environments such as restaurants, cafés, hotel lobbies and waiting rooms.

Bin Multi is a modular system for waste management and sorting at source. The system can be combined with different fractions; the cabinets are customised for 1–4 fractions according to the customer's requirements.

Bin Multi is suitable for areas that require efficient sorting at source, such as corridors, kitchenettes and conference rooms. The cabinet can, of course, be placed in any dry environment. The cabinet is also available in the very popular, special version for disposable cups.

Bin Multi does not take up much more space than a large waste basket but the Longopac bagging system that is used inside all the cabinets makes waste management more efficient and reduces both costs and environmental impact.

Each piece of furniture is equipped with a decal on the top with information about what should be thrown in each aperture.

What all cabinets have in common is the Longopac system. The system really comes into its own when sorting at source, since it is possible to change the bags for all fractions and only use the exact amount of film needed for each fraction. The cabinet is emptied without half empty bags being thrown away.