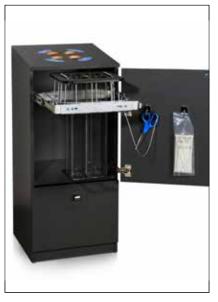

The top of the Multi 2-4 cabinet can be lifted up, simplifying loading of a new cassette. Both the doors and the top panel of the Multi products can be opened during bag change, if required.

Multi Cup has an insert in which cups are stacked inside each other, with each bag holding up to 400 cups. Several different cup diameters are available. The system saves a lot of space compared with an ordinary waste container. Multi Cup also has a separate pull-out drawer for residual waste. Bin Tower is a versatile, tall cupboard with a removable shelf.

When combined with Longopac Biodegradable, the shelf functions as a separator where the bottom half of the cupboard can be used for storage and as a supporting platform for cassette. Ideal for messy or heavy waste.