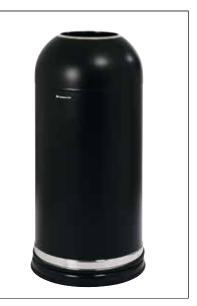

#### Longopac Bin facilitates waste sorting and waste management in public environments in a neat, simple and environmentally friendly manner.

Bin Bullet is a practical and hygienic solution for efficient waste management. The unique bagging system also makes the Bin Bullet economical and environmentally friendly, as well as easy to use and time-saving.

The bin is easy to remove and bag change is quick. Thanks to its stylish design, the Bin Bullet blends into public environments such as restaurants, cafés, hotel lobbies and waiting rooms.

Bin Multi is a modular system for waste management and sorting at source. The system can be combined with different fractions; the cabinets are customised for 1–4 fractions according to the customer's requirements.

## Solutions for indoor use **Solutions Solutions Solu**

Bin Bullet, white

Bin Bullet, replacement of bag cassette

Bin Bullet, black

| Product name       | Part no                                                                                                                      | Colour                                          | Dimensions                                                                                    | Weight                              |
|--------------------|------------------------------------------------------------------------------------------------------------------------------|-------------------------------------------------|-----------------------------------------------------------------------------------------------|-------------------------------------|
| Bin Bullet         | 35100<br>35200                                                                                                               | Black<br>White                                  | Height:                                                                                       | 8 kg fully<br>assembled<br>5 kg bin |
| Longopac Multi 1   | 36010<br>36011                                                                                                               | White<br>Grey                                   | Height:                                                                                       | 30 kg                               |
| Longopac Multi 2   | 36020<br>36021                                                                                                               | White<br>Grey                                   | Height:                                                                                       | 32 kg                               |
| Longopac Multi 3   | 36030<br>36031                                                                                                               | White<br>Grey                                   | Height:                                                                                       | 33 kg                               |
| Longopac Multi 4   | 36040<br>36041                                                                                                               | White<br>Grey                                   | Height: 1000 mm   Width: 1075 mm   Depth: 440 mm   Aperture: 100x150 mm   Opening: 100x220 mm | 36 kg                               |
| Longopac Multi Cup | 36100 Small 78 mm<br>36101 Small 78 mm<br>36110 Medium 80 mm<br>36111 Medium 80 mm<br>36120 Large 82 mm<br>36121 Large 82 mm | White<br>Grey<br>White<br>Grey<br>White<br>Grey | Height: 1000 mm<br>Width:                                                                     | 30 kg                               |
| Longopac Bin Tower | 36000<br>36001<br>36002<br>36003<br>36004                                                                                    | White<br>Grey<br>Beech<br>Oak<br>Birch          | Height: 1120 mm<br>Width: 430 mm<br>Depth: 450 mm<br>Opening: 200x200 mm                      | 35 kg                               |