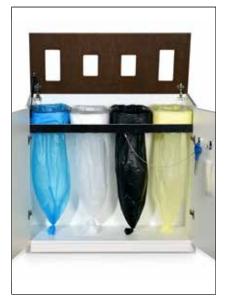

### Longopac®Bin

Bin Multi 1 closed and in open position below

Bin Multi 2 closed and in open position below

Bin Multi 3 closed and in open position below

Bin Multi 4 in closed position

Bin Multi Cup in closed position

The top of the Multi 2-4 cabinet can be lifted up, simplifying loading of a new cassette. Both the doors and the top panel of the Multi products can be opened during bag change, if required.

Multi Cup has an insert in which cups are stacked inside each other, with each bag holding up to 400 cups. Several different cup diameters are available. The system saves a lot of space compared with an ordinary waste container. Multi Cup also has a separate pull-out drawer for residual waste. Bin Tower is a versatile, tall cupboard with a removable shelf.