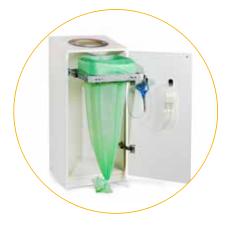

#### Longopac Bin facilitates waste sorting and waste management in public environments in a neat, simple and environmentally friendly manner.

Bin Bullet is a practical and hygienic solution for efficient waste management. The unique bagging system also makes the Bin Bullet economical and environmentally friendly, as well as easy to use and time-saving.

The bin is easy to remove and bag change is quick. Thanks to its stylish design, the Bin Bullet blends into public environments such as restaurants, cafés, hotel lobbies and waiting rooms.

Bin Multi is a modular system for waste management and sorting at source. The system can be combined with different fractions; the cabinets are customised for 1–4 fractions according to the customer's requirements.