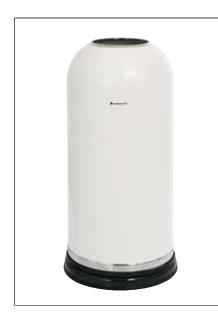

#### Longopac Bin facilitates waste sorting and waste management in public environments in a neat, simple and environmentally friendly manner.

Bin Bullet is a practical and hygienic solution for efficient waste management. The unique bagging system also makes the Bin Bullet economical and environmentally friendly, as well as easy to use and time-saving.

The bin is easy to remove and bag change is quick. Thanks to its stylish design, the Bin Bullet blends into public environments such as restaurants, cafés, hotel lobbies and waiting rooms.

Bin Multi is a modular system for waste management and sorting at source. The system can be combined with different fractions; the cabinets are customised for 1–4 fractions according to the customer's requirements.