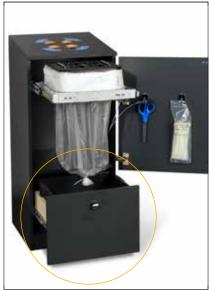

Bin Tower in closed position

### Longopac<sup>®</sup>Bin

Bin Multi 4 in various open positions

Bin Multi Cup in various open positions and with a pull-out lower section

Bin Tower in various open positions and with a shelf underneath

When combined with Longopac Biodegradable, the shelf functions as a separator where the bottom half of the cupboard can be used for storage and as a supporting platform for cassette. Ideal for messy or heavy waste.