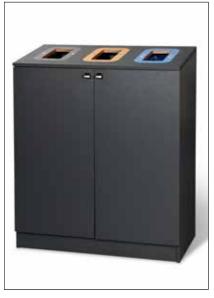

Each piece of furniture is equipped with a decal on the top with information about what should be thrown in each aperture.

What all cabinets have in common is the Longopac system. The system really comes into its own when sorting at source, since it is possible to change the bags for all fractions and only use the exact amount of film needed for each fraction. The cabinet is emptied without half empty bags being thrown away.

### Longopac®Bin

Bin Multi 1 closed and in open position below

Bin Multi 2 closed and in open position below

Bin Multi 3 closed and in open position below

Bin Multi 4 in closed position

Bin Multi Cup in closed position

The top of the Multi 2-4 cabinet can be lifted up, simplifying loading of a new cassette. Both the doors and the top panel of the Multi products can be opened during bag change, if required.

Multi Cup has an insert in which cups are stacked inside each other, with each bag holding up to 400 cups. Several different cup diameters are available. The system saves a lot of space compared with an ordinary waste container. Multi Cup also has a separate pull-out drawer for residual waste. Bin Tower is a versatile, tall cupboard with a removable shelf.