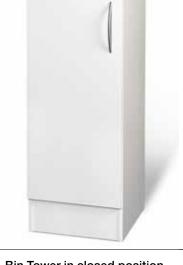

e 82 mm | White<br>Grey<br>White<br>Grey<br>White<br>Grey | Height: 1000 mm<br>Width:                                                                     | 30 kg                               |
| Longopac Bin Tower | 36000<br>36001<br>36002<br>36003<br>36004                                                                                    | White<br>Grey<br>Beech<br>Oak<br>Birch          | Height: 1120 mm<br>Width: 430 mm<br>Depth: 450 mm<br>Opening: 200x200 mm                      | 35 kg                               |

### Solutions for indoor use

### Longopac®Bin



Bin Multi 1 closed and in open position below



Bin Multi 2 closed and in open position below



Bin Multi 3 closed and in open position below









Bin Multi 4 in closed position



Bin Multi Cup in closed position



Bin Tower in closed position

#### Solutions for indoor use

### Longopac<sup>®</sup>Bin



Bin Multi 4 in various open positions



Bin Multi Cup in various open positions and with a pull-out lower section



Bin Tower in various open positions and with a shelf underneath







The top of the Multi 2-4 cabinet can be lifted up, simplifying loading of a new cassette. Both the doors and the top panel of the Multi products can be opened during bag change, if required.

Multi Cup has an insert in which cups are stacked inside each other, with each bag holding up to 400 cups. Several different cup diameters are available. The system saves a lot of space compared with an ordinary waste container. Multi Cup also has a separate pull-out drawer for residual waste. Bin Tower is a versatile, tall