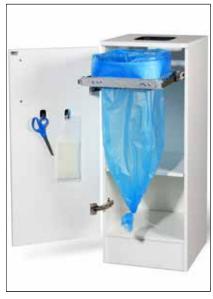

#### Longopac Bin facilitates waste sorting and waste management in public environments in a neat, simple and environmentally friendly manner.

Bin Bullet is a practical and hygienic solution for efficient waste management. The unique bagging system also makes the Bin Bullet economical and environmentally friendly, as well as easy to use and time-saving.

The bin is easy to remove and bag change is quick. Thanks to its stylish design, the Bin Bullet blends into public environments such as restaurants, cafés, hotel lobbies and waiting rooms.

Bin Multi is a modular system for waste management and sorting at source. The system can be combined with different fractions; the cabinets are customised for 1–4 fractions according to the customer's requirements.

## Solutions for indoor use **Solutions Solutions Solu**

Bin Bullet, white

Bin Bullet, replacement of bag cassette

Bin Bullet, black

| Product name       | Part no                                                                                                                      | Colour                                          | Dimensions                                                                                    | Weight                              |
|--------------------|------------------------------------------------------------------------------------------------------------------------------|-------------------------------------------------|-----------------------------------------------------------------------------------------------|-------------------------------------|
| Bin Bullet         | 35100<br>35200                                                                                                               | Black<br>White                                  | Height:                                                                                       | 8 kg fully<br>assembled<br>5 kg bin |
| Longopac Multi 1   | 36010<br>36011                                                                                                               | White<br>Grey                                   | Height:                                                                                       | 30 kg                               |
| Longopac Multi 2   | 36020<br>36021                                                                                                               | White<br>Grey                                   | Height:                                                                                       | 32 kg                               |
| Longopac Multi 3   | 36030<br>36031                                                                                                               | White<br>Grey                                   | Height:                                                                                       | 33 kg                               |
| Longopac Multi 4   | 36040<br>36041                                                                                                               | White<br>Grey                                   | Height: 1000 mm   Width: 1075 mm   Depth: 440 mm   Aperture: 100x150 mm   Opening: 100x220 mm | 36 kg                               |
| Longopac Multi Cup | 36100 Small 78 mm<br>36101 Small 78 mm<br>36110 Medium 80 mm<br>36111 Medium 80 mm<br>36120 Large 82 mm<br>36121 Large 82 mm | White<br>Grey<br>White<br>Grey<br>White<br>Grey | Height: 1000 mm<br>Width:                                                                     | 30 kg                               |
| Longopac Bin Tower | 36000<br>36001<br>36002<br>36003<br>36004                                                                                    | White<br>Grey<br>Beech<br>Oak<br>Birch          | Height: 1120 mm<br>Width: 430 mm<br>Depth: 450 mm<br>Opening: 200x200 mm                      | 35 kg                               |