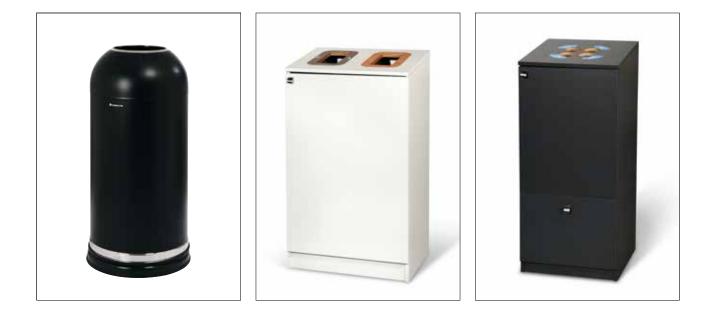

#### Longopac Bin facilitates waste sorting and waste management in public environments in a neat, simple and environmentally friendly manner.

Bin Bullet is a practical and hygienic solution for efficient waste management. The unique bagging system also makes the Bin Bullet economical and environmentally friendly, as well as easy to use and time-saving.

The bin is easy to remove and bag change is quick. Thanks to its stylish design, the Bin Bullet blends into public environments such as restaurants, cafés, hotel lobbies and waiting rooms.

Bin Multi is a modular system for waste management and sorting at source. The system can be combined with different fractions; the cabinets are customised for 1–4 fractions according to the customer's requirements.

Bin Multi is suitable for areas that require efficient sorting at source, such as corridors, kitchenettes and conference rooms. The cabinet can, of course, be placed in any dry environment. The cabinet is also available in the very popular, special version for disposable cups.

Bin Multi does not take up much more space than a large waste basket but the Longopac bagging system that is used inside all the cabinets makes waste management more efficient and reduces both costs and environmental impact.