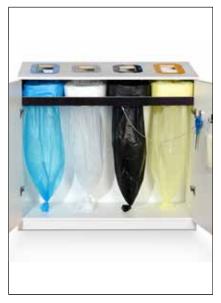

Each piece of furniture is equipped with a decal on the top with information about what should be thrown in each aperture.

What all cabinets have in common is the Longopac system. The system really comes into its own when sorting at source, since it is possible to change the bags for all fractions and only use the exact amount of film needed for each fraction. The cabinet is emptied without half empty bags being thrown away.

The top of the Multi 2-4 cabinet can be lifted up, simplifying loading of a new cassette. Both the doors and the top panel of the Multi products can be opened during bag change, if required.

Multi Cup has an insert in which cups are stacked inside each other, with each bag holding up to 400 cups. Several different cup diameters are available. The system saves a lot of space compared with an ordinary waste container. Multi Cup also has a separate pull-out drawer for residual waste. Bin Tower is a versatile, tall cupboard with a removable shelf.