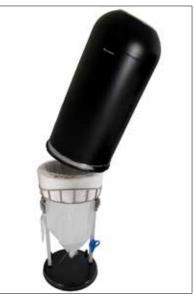

Both Bin Bullet, Multi and Tower are loaded with Longopac cassette Mini, which is available in different strengths and colours. The cassette is also available in 100 % compostable material for food waste; Longopac Biodegradable.

Longopac Biodegradable

Attach another cable tie above the first one and cut off the bag materialbetween the ties.

The entire process takes no more than 30 seconds!