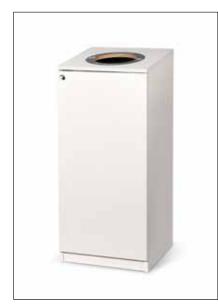

The bin is easy to remove and bag change is quick. Thanks to its stylish design, the Bin Bullet blends into public environments such as restaurants, cafés, hotel lobbies and waiting rooms.

Bin Multi is a modular system for waste management and sorting at source. The system can be combined with different fractions; the cabinets are customised for 1–4 fractions according to the customer's requirements.

Bin Multi is suitable for areas that require efficient sorting at source, such as corridors, kitchenettes and conference rooms. The cabinet can, of course, be placed in any dry environment. The cabinet is also available in the very popular, special version for disposable cups.

### Longopac®Bin

Bin Multi 1 closed and in open position below

Bin Multi 2 closed and in open position below

Bin Multi 3 closed and in open position below

Bin Multi 4 in closed position

Bin Multi Cup in closed position